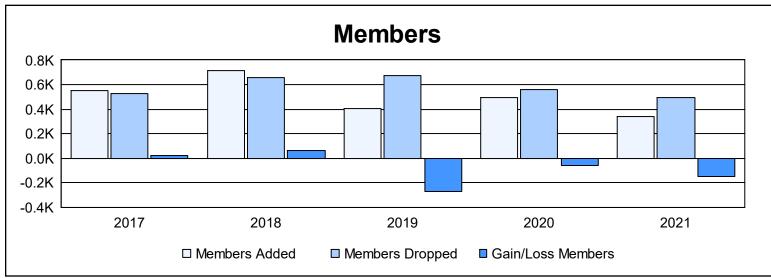

| Year      | New<br>Clubs | Dropped<br>Clubs | Gain/<br>Loss<br>Clubs | New<br>Members | Charter<br>Members | Reinstate<br>Members | Transfer<br>Members | Total<br>Member<br>Added | Total<br>Members<br>Dropped | Gain/<br>Loss<br>Members |
|-----------|--------------|------------------|------------------------|----------------|--------------------|----------------------|---------------------|--------------------------|-----------------------------|--------------------------|
| 2016-2017 | 2            | 0                | 2                      | 439            | 73                 | 21                   | 16                  | 549                      | 523                         | 26                       |
| 2017-2018 | 7            | 1                | 6                      | 503            | 165                | 29                   | 19                  | 716                      | 657                         | 59                       |
| 2018-2019 | 0            | 4                | -4                     | 364            | 16                 | 15                   | 12                  | 407                      | 676                         | -269                     |
| 2019-2020 | 4            | 3                | 1                      | 346            | 115                | 18                   | 17                  | 496                      | 558                         | -62                      |
| 2020-2021 | 0            | 0                | 0                      | 284            | 13                 | 25                   | 16                  | 338                      | 491                         | -153                     |
| Average   | 3            | 2                | 1                      | 387            | 76                 | 22                   | 16                  | 501                      | 581                         | -80                      |