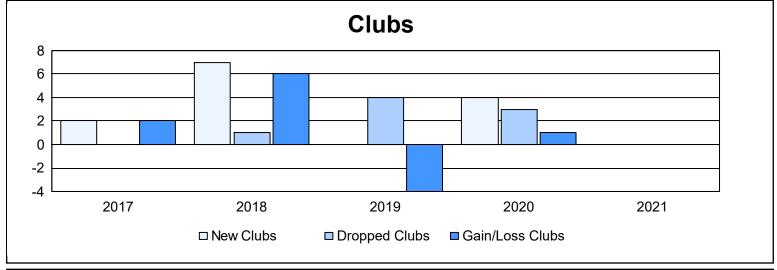

| Year      | New<br>Clubs | Dropped<br>Clubs | Gain/<br>Loss<br>Clubs | New<br>Members | Charter<br>Members | Reinstate<br>Members | Transfer<br>Members | Total<br>Member<br>Added | Total<br>Members<br>Dropped | Gain/<br>Loss<br>Members |
|-----------|--------------|------------------|------------------------|----------------|--------------------|----------------------|---------------------|--------------------------|-----------------------------|--------------------------|
| 2016-2017 | 2            | 0                | 2                      | 439            | 73                 | 21                   | 16                  | 549                      | 523                         | 26                       |
| 2017-2018 | 7            | 1                | 6                      | 503            | 165                | 29                   | 19                  | 716                      | 657                         | 59                       |
| 2018-2019 | 0            | 4                | -4                     | 364            | 16                 | 15                   | 12                  | 407                      | 676                         | -269                     |
| 2019-2020 | 4            | 3                | 1                      | 346            | 115                | 18                   | 17                  | 496                      | 558                         | -62                      |
| 2020-2021 | 0            | 0                | 0                      | 284            | 13                 | 25                   | 16                  | 338                      | 491                         | -153                     |
| Average   | 3            | 2                | 1                      | 387            | 76                 | 22                   | 16                  | 501                      | 581                         | -80                      |